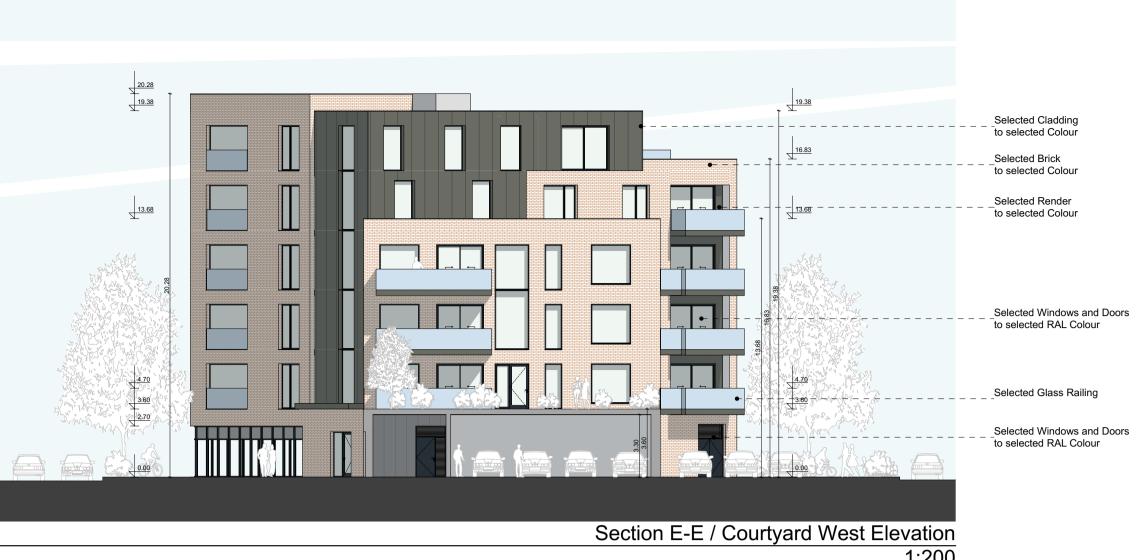

Floor to ceiling heights shown for structural elements. All finished floor to ceiling heights to be a minimum of 3m at ground floor and 2.6m at all other floors, excluding service areas and car parks.

Prawing Name: Block A- Sections and Elevations