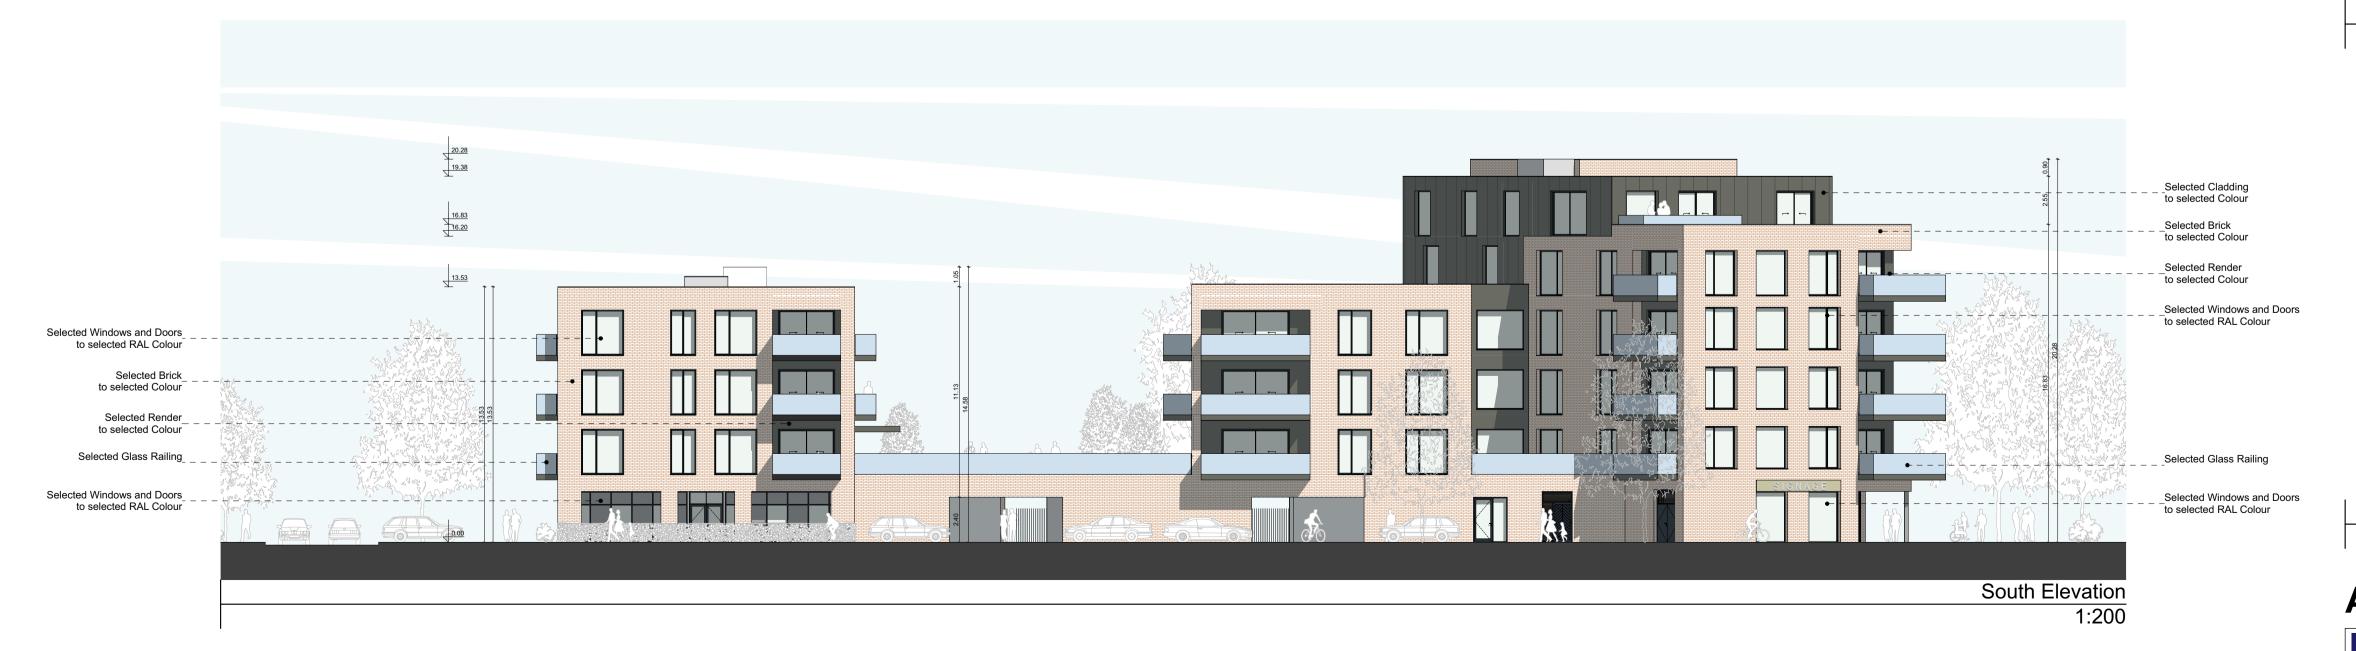

Floor to ceiling heights shown for structural elements. All finished floor to ceiling heights to be a minimum of 3m at ground floor and 2.6m at all other floors, excluding service areas and car parks.

Prawing Name: Block A- Sections and Elevations