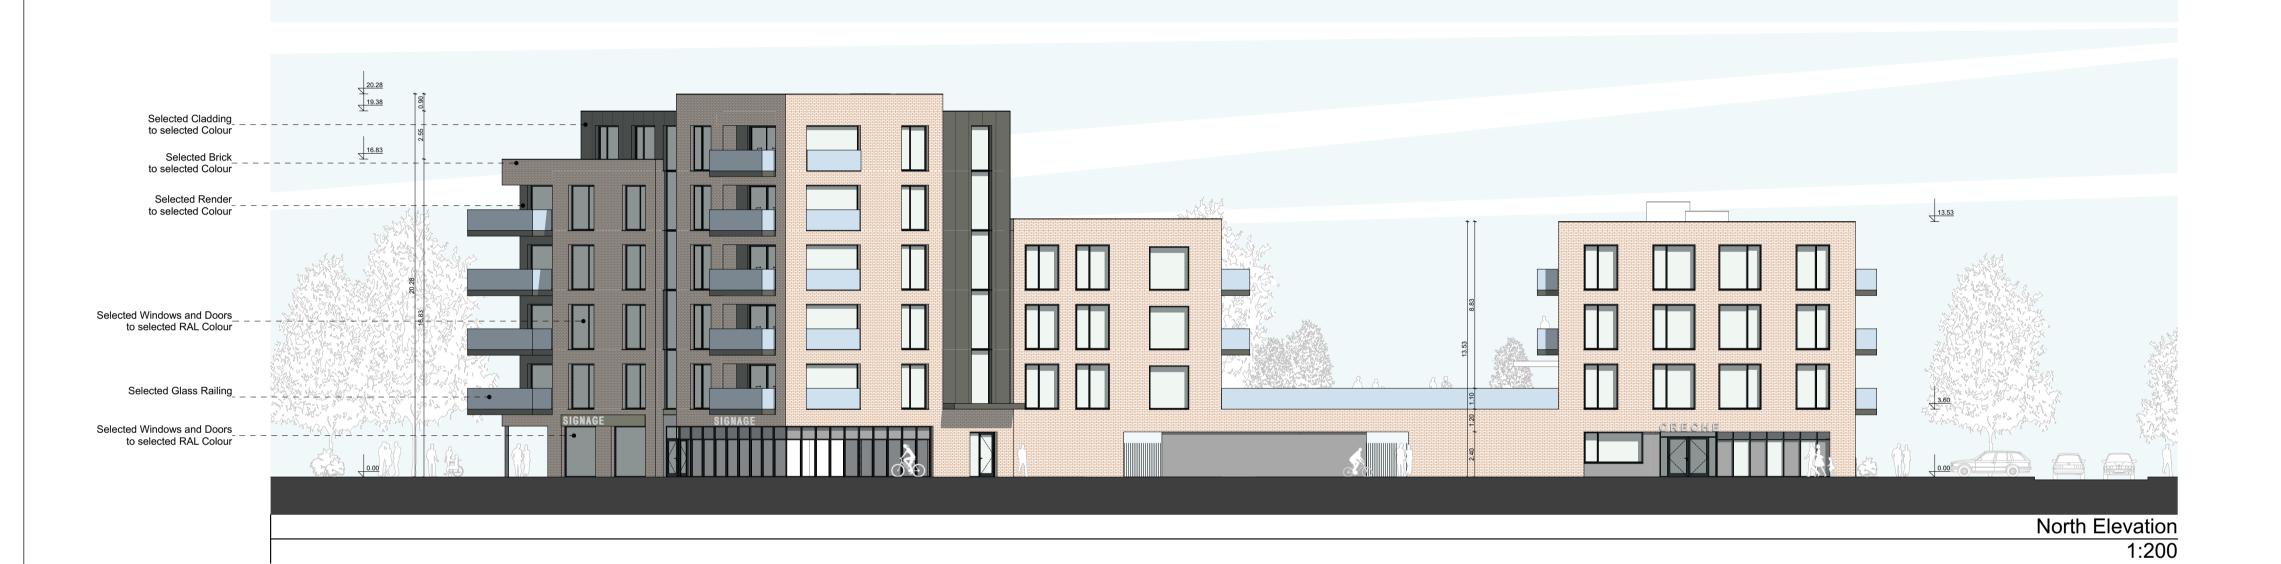

Floor to ceiling heights shown for structural elements. All finished floor to ceiling heights to be a minimum of 3m at ground floor and 2.6m at all other floors, excluding service areas and car parks.

Prawing Name: Block A- Sections and Elevations