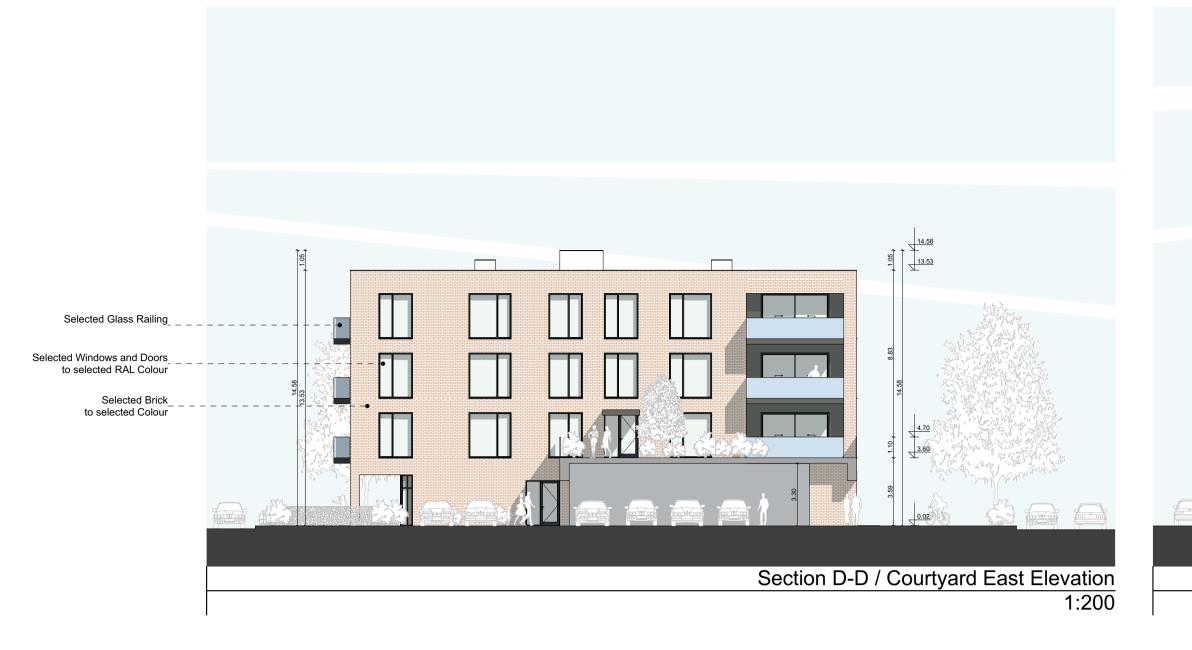

Floor to ceiling heights shown for structural elements. All finished floor to ceiling heights to be a minimum of 3m at ground floor and 2.6m at all other floors, excluding service areas and car parks.

Prawing Name: Block A- Sections and Elevations